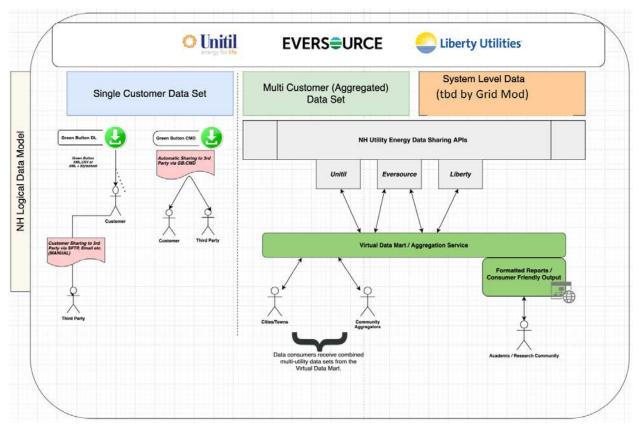

platform.

### Virtual Data Mart – System and Third-Party Data

As depicted below in the figure the platform also introduces the ability for viewing limited forms of system level data from the utilities and provides that data via the Virtual Data Mart. The specific types of system data offered will ultimately be determined by security considerations and the outcome of other Commission proceedings, such as the ongoing Grid Modernization docket. The Utilities acknowledge that a variety of approaches exist to solve this problem, each accompanied by unique challenges, complexities, and costs considerations. A full cost-benefit analysis must be

performed to determine the value and desirability of this functionality before committing to an overly complex (and potentially expensive) solution.



Figure 10: - Green Button Download and Connect Plus Aggregation with Data Mart

## Cyber Security and Privacy

The Utilities recognize that data repositories storing customer data represent high-risk targets. Bad actors regularly work to steal customer information for economic gain and to support social engineering activities. The data platform is intended to contain various customer data which requires security controls to adequately protect the data. The controls proposed by the Utilities are consistent with controls currently in use. These controls are based on industry standards including the NIST Guidelines for Smart Grid Cyber Security, NISTIR 7628, and the DataGuard Energy Data Privacy Program, developed by the DOE. The platform must also ensure compliance with, at a minimum, the