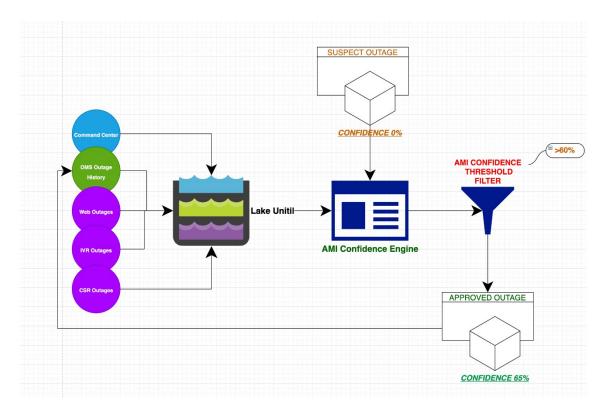

dynamically move meters on and off this "outage reporting black list", which makes it a largely static list. If, for example, we make improvements to a network segment of previous blacklisted meters; even though these meters could likely better participate in the AMI auto detection after the upgrade is completed, they will not be able to, because they are part of this hardcoded black list.

The Company is making use of this automatic detection process and accompanying data in an effort to improve our ability to detect and respond to customer outages. The Company also believes that it can augment the existing

Landis & Gyr detection algorithm with an additional algorithm leveraging readily available data to correlate and further qualify (by way of a "Confidence Score") suspected outages.



Figure 6: AMI/OMS Phase 1 Diagram

ACE Filter - The ACE Filter is a software service that is responsible for evaluating the confidence score attached to an outage and determining if the score meets or exceeds the configurable confidence threshold (dispatchers would be able to dynamically adjust this threshold up or down). Any outage that meets or exceeds the threshold is allowed through the Filter. Any outage failing to meet the criteria is rejected, logged and a notification is sent. No changes would be required to the core OMS functionality as the filter would handle pre- screening outages before sending them along to OMS.

Lake Unitil - Our data warehousing "lake", will contain data from our Command Center, OMS and enQuesta systems to start. The application development team will build