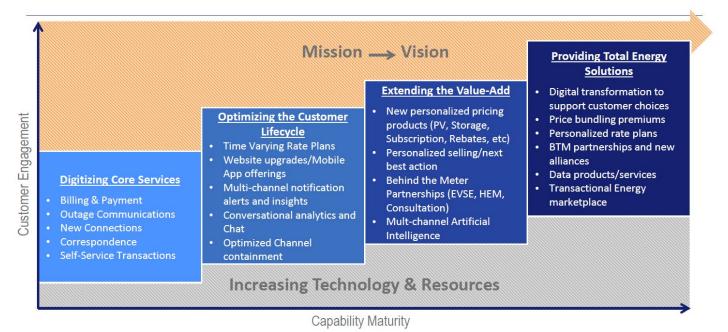

y usage.

# 5.5.1 **DESCRIPTION**

UES's vision for enhanced customer services is segmented into four parts: Digitizing Core Services, Optimizing the Customer Lifecycle, Extending the Value-Add and Providing the Total Energy Solution. The vision includes a strong foundation of easy to use tools presented in a web-based platform that provides customers with access to digitized core services. Communication with the customer that engages the customer using the media channel they most desire is an important aspect to optimize the customer lifecycle. As our customer engagement continues to grow, the platform will extend added value to customers by providing more personalized options. The ultimate vision is to provide a total energy solution that meets the unique needs of all of our customers.



### Figure 4: Enhanced Customer Services Roadmap

#### 5.5.1.1 Digitizing Core Services

Enhanced customer services begins with improvements to the existing services provided to customers. Improved online options for billing and payments, outage communications, new connections, self-service transactions and general

Docket No 21-030 Exhibit KES-3 Page 57 of 138 correspondence options. A web based platform is central to the Company's goal to assist with normal and emergency customer needs.

# 5.5.1.2 Optimizing the Customer Lifecycle

Communication with the customer is key to a strong customer experience. Every customer has a preferred method of receiving communication. Customer communications preference for outbound notifications ensures the customer receives information, alerts and insi