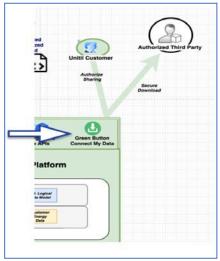

REQ.21 Energy Services Provider Interface and
- IETF Oauth 2.0 (RFC 6749 and RFC 6750).

Using these standards will provide a retail customer with the ability to "authorize" a verified third party to access data provided by the utilities without any further interaction with the retail customer. The standards support the ability for the utilities to implement restricted access to these endpoints based on various screening and approval steps performed by the utilities for a given third party. Similar to data downloaded using the Green Button Download My Data standard, vendors would need to code and create their own tools to read the XML files access via the APIs. Helper style sheets can be provided to assist with rendering these XML data files into something that is more "human friendly".



Figure 8: Green Button Download

Each participating utility will expose a library of decentralized REST accessible APIs over Secure Socket Layer connections allowing for automated retrieval and processing of multi-customer data by approved third-parties.



The interface for these APIs, as well as the data formats returned will be exactly the same for each implementing utility and will provide standard interfaces for on-demand or scheduled energy data transfers to external requestors. Even though the back-end logic for extracting and transforming the data for each utility will be unique, the APIs will be programmed against the logical data model abstraction, ensuring simple combination of multiple Utility data sets irrespective of underlying differences in data storage, nomenclature and