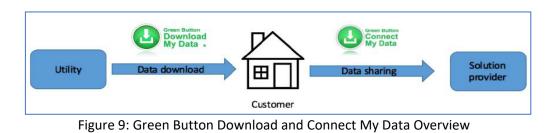

interaction with the retail customer. The standards support the ability for the utilities to implement restricted access to these endpoints based on various screening and approval steps performed by the utilities for a given third party. Similar to data downloaded using the Green Button Download My Data standard, vendors would need to code and create their own tools to read the XML files access via the APIs. Helper style sheets can be provided to assist with rendering these XML data files into something that is more "human friendly".



Figure 8: Green Button Download

Each participating utility will expose a library of decentralized REST accessible APIs over Secure Socket Layer connections allowing for automated retrieval and processing of multi-customer data by approved third-parties.



The interface for these APIs, as well as the data formats returned will be exactly the same for each implementing utility and will provide standard interfaces for on-demand or scheduled energy data transfers to external requestors. Even though the back-end logic for extracting and transforming the data for each utility will be unique, the APIs will be programmed against the logical data model abstraction, ensuring simple combination of multiple Utility data sets irrespective of underlying differences in data storage, nomenclature and processing.

The APIs will implement standard token-based authentication and authorization similar to ISO-NE's API model and will return cleansed, validated and cryptographically secure data sets enabling the creation of any number of market applications and