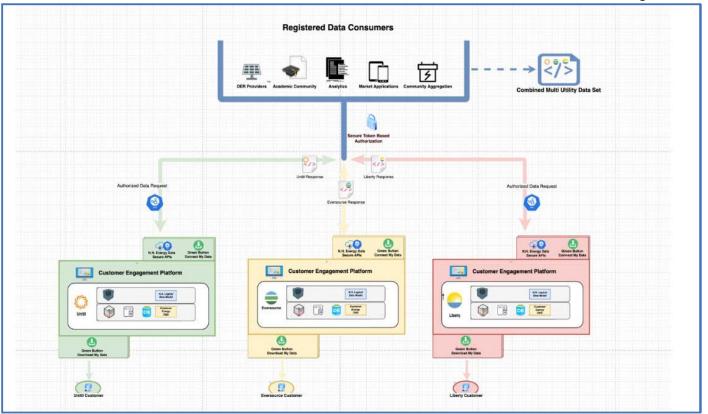

l" style software development lifecycle. "Waterfall" projects – where project activities occur in linear, sequential phases – by their nature traditionally incur a much longer time-to-launch trajectory with all of the accompanying cost and obsolescence risks that can follow. In an attempt to avoid this, an "enabling platform" is proposed that securely provides a core set of customer energy usage and billing data points in a standardized data format. The Company refers to this architecture as a "Virtual Energy Data Platform", the structure of which is depicted in the following figure.

<sup>&</sup>lt;sup>1</sup> Reference Docket No. DE 19-197 Joint Testimony of Thomas Belair, Riley Hastings, and Dennis Moore for Eversource and Justin Eisfeller, Kimberly Hood, and Jeremy Haynes for Unitil.



Figure 7: Virtual Energy Data Platform

The virtual platform model is designed to be extensible in an effort to provide the greatest level of cost mitigation and flexibility.

## Logical Data Model

UES will have unique challenges associated with the process of mining and combining customer energy data from individual, disparate systems to the platform. Numerous technical and non-technical hurdles exist with retrieving and processing the data necessary to support the platform. For example, these data may exist in various vendor relational database systems, they may exist in flat or unstructured data files, or even in legacy mainframe systems. All of these scenarios will require the data extraction and parsing systems (the "extract" portion of the traditional ETL, or extract, transform an